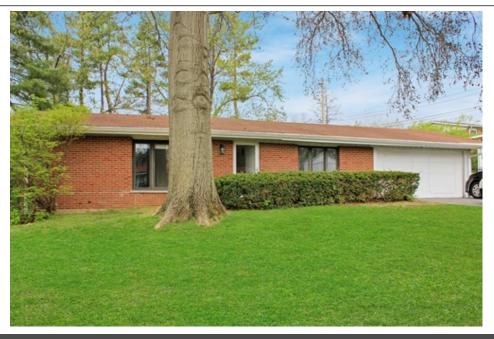

## Welcome to 3 Pem Road!

## 3 Pem Road, St. Louis, MO 63146

- » Deposit: \$2,250
- » Beds: 3 | Baths: 2 Full
- » Single Family | 1,529 ft<sup>2</sup> | Lot: 12,763 ft<sup>2</sup>
- » 3BR/2BA Ranch with Open Floor Plan
- » Vaulted Ceilings
- » More Info: 3PemRoad.com

## \$2,250/month

Available for late July move-in. Beautiful 3BR/2BA Creve Coeur ranch with open floor plan. Spacious living and dining area with vaulted ceilings and excellent natural light. Primary bedroom features a walk-in closet and updated shower. Extra-wide hallway and doorways. Fenced-in yard with deck and alluring trees for privacy. Full basement and 2 car garage. Pet Friendly- \$200 pet fee and \$20/month pet rent per pet. Security deposit equal to one month's rent. Tenant responsible for all utilities and lawn care.