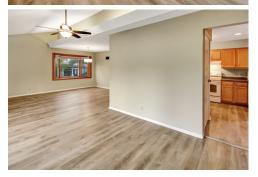

## 3 Pem Road, St. Louis, MO 63146

- » Deposit: \$2,250
- » Beds: 3 | Baths: 2 Full
- » Single Family | 1,529 ft<sup>2</sup> | Lot: 12,763 ft<sup>2</sup>
- » 3BR/2BA Ranch with Open Floor Plan
- » Vaulted Ceilings
- » More Info: 3PemRoad.com

## \$2,250/month

Available for late July move-in. Beautiful 3BR/2BA Creve Coeur ranch with open floor plan. Spacious living and dining area with vaulted ceilings and excellent natural light. Primary bedroom features a walk-in closet and updated shower. Extra-wide hallway and doorways. Fenced-in yard with deck and alluring trees for privacy. Full basement and 2 car garage. Pet Friendly- \$200 pet fee and \$20/month pet rent per pet. Security deposit equal to one month's rent. Tenant responsible for all utilities and lawn care.